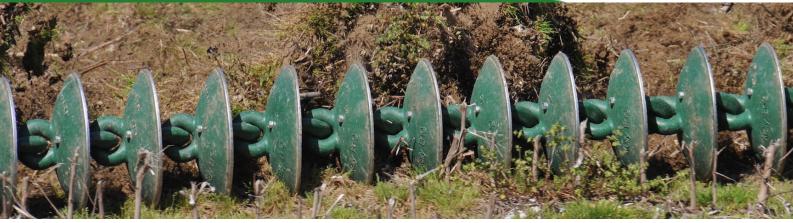

## **CL1 Disc Chain**

**Unit Weight: 11kg** 

Total Weight (per metre): 70kg/m

**Degree of Concave: 35 degrees** 

**Diameter: 323mm** 

Spacing: 163mm

## The most versatile of the Kelly Disc Chains

The CL1 Disc Chain is a concave disc made from hard-wearing cast steel alloy with a hook and eye for linking together. These individual links make maintenance and servicing simple.

CL1 Disc Chains are the perfect tool for stubble management, working at a constant, shallow depth for weed control and levelling soil, while preserving precious moisture and soil health to give farmers a perfect and precise seedbed.