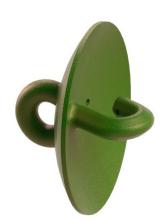

## **CL1 Disc Chain**

**Unit Weight: 11kg** 

Total Weight (per metre): 70kg/m

**Degree of Concave: 35 degrees** 

**Diameter: 323mm** 

Spacing: 163mm

## The most versatile of the Kelly Disc Chains

The CL1 Disc Chain is a concave disc made from hard-wearing cast steel alloy with a hook and eye for linking together. These individual links make maintenance and servicing simple.