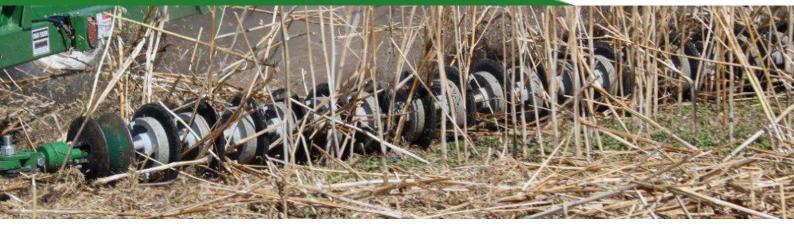

## **CL2 Disc Chain**

**Unit Weight: 23kg** 

Total Weight (per metre): 107kg/m

**Degree of Concave: 25 degrees** 

**Diameter: 360mm** 

Spacing: 215mm

## A powerful disc for heavy soils and high volume residue

The CL2 Disc Chain consists of a concave, replaceable disc mounted in a heavy cast steel boss with a hook and eye link for linking together, which makes service and replacement easy and cost efficient.

The design of the CL2 Disc provides penetration into heavy soils while the weight and shape of the boss keeps the disc cutting and limits the working depth, making it our most powerful tool.

Made for high volume stubble management and reliable weed control, the CL2 Disc Chain is the perfect addition to your Kelly Tillage System.